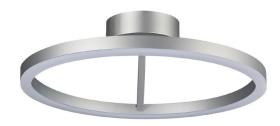

## **FEATURES**

- Aluminum Body / Acrylic Lens
- 3000 Kelvin / 1530.69 Lumens / >90 CRI
- •33 Watts / 120 Volts
- Dimmable LED (15% 100%) with ELV -Electric Low Voltage Dimmers
- Dry Rated

# ([140MM]

Ø19.75"(500MM)

### **TECHNOLOGIES**

- CONTINUU PRESERVES THE INTEGRITY OF THE LED SYSTEMS BY RESPONDING TO THE NEEDS OF THE DIODES THROUGHOUT THEIR LIFETIME, INCLUDING: AMBIENT
- **VOPTICS** LENSES CREATE A SPREAD OF EVEN, FULL BODIED LIGHT.
- PEARL PURE PRODUCES BRILLIANT, FULL-BODIED
  WHITE LIGHT WITH HIGH COLOR RENDERING SO COLORS
  WITHIN THE ROOM ARE LIT ACCURATELY AND VIBRANTLY.

# MODEL#VMCF41300 DIMENSIONS

OVERALL: Ø19.75" x 5"(500MMx140MM)

### **AVAILABLE FINISHES**